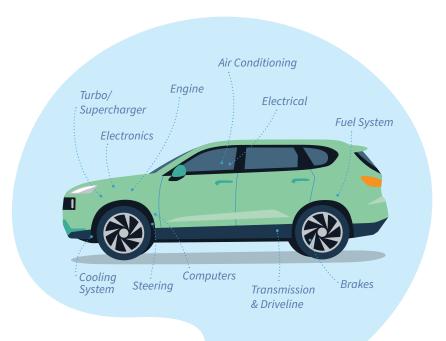

As cars get older, components are more likely to fail and it won't be just the cost of replacing a part, there'll be the labour charge of fitting it as well – it all adds up.

The option of choosing an Extended Warranty may reduce the financial impact of unexpected repairs.