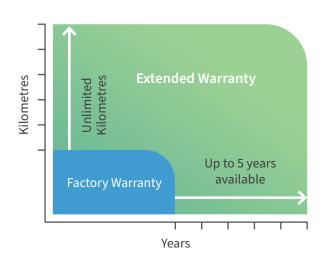

# **Motor Vehicle Warranty**

Purchasing an extended warranty for your vehicle is almost as important as purchasing the car itself.

Once the Manufacturer's warranty cover expires you are potentially exposed to significant costs of rectifying any mechanical or electrical breakdown.

As cars get older, components are more likely to fail and it won't be just the cost of replacing a part, there'll be the labour charge of fitting it as well – it all adds up.

The option of choosing an Extended Warranty may reduce the financial impact of unexpected repairs.

# **Extended warranty cover**

Ask your motor dealer about flexible Extended Warranty plans to suit any vehicle.

## **ABSOLUTE** warranty cover

Designed to provide a similar level of warranty cover as the manufacturer's warranty after it expires.\*